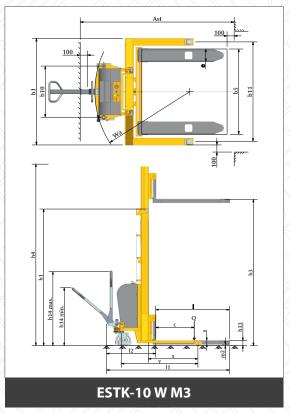

## **SPECIFICATIONS**

|                             |                                                                                                                                                                                                                                                                                                                                                                                                                                                                                                                                                                                                                                                                                                                                                                                                                                                                                                                                                                                                                                                                                                                                                                                                                                                                                                                                                                                                                                                                                                                                                                                                                                                                                                                                                                                                                                                                                                                                                                                                                                                                                                                                |              | UNIT          | ESTK-10 W M3     |
|-----------------------------|--------------------------------------------------------------------------------------------------------------------------------------------------------------------------------------------------------------------------------------------------------------------------------------------------------------------------------------------------------------------------------------------------------------------------------------------------------------------------------------------------------------------------------------------------------------------------------------------------------------------------------------------------------------------------------------------------------------------------------------------------------------------------------------------------------------------------------------------------------------------------------------------------------------------------------------------------------------------------------------------------------------------------------------------------------------------------------------------------------------------------------------------------------------------------------------------------------------------------------------------------------------------------------------------------------------------------------------------------------------------------------------------------------------------------------------------------------------------------------------------------------------------------------------------------------------------------------------------------------------------------------------------------------------------------------------------------------------------------------------------------------------------------------------------------------------------------------------------------------------------------------------------------------------------------------------------------------------------------------------------------------------------------------------------------------------------------------------------------------------------------------|--------------|---------------|------------------|
| CHARACTERISTICS             | Drive type/Power                                                                                                                                                                                                                                                                                                                                                                                                                                                                                                                                                                                                                                                                                                                                                                                                                                                                                                                                                                                                                                                                                                                                                                                                                                                                                                                                                                                                                                                                                                                                                                                                                                                                                                                                                                                                                                                                                                                                                                                                                                                                                                               | / -//        | > -)/         | Semi-Electric    |
|                             | Operation type/Driving mode                                                                                                                                                                                                                                                                                                                                                                                                                                                                                                                                                                                                                                                                                                                                                                                                                                                                                                                                                                                                                                                                                                                                                                                                                                                                                                                                                                                                                                                                                                                                                                                                                                                                                                                                                                                                                                                                                                                                                                                                                                                                                                    | 7//          |               | Hand             |
|                             | Rated load capacity                                                                                                                                                                                                                                                                                                                                                                                                                                                                                                                                                                                                                                                                                                                                                                                                                                                                                                                                                                                                                                                                                                                                                                                                                                                                                                                                                                                                                                                                                                                                                                                                                                                                                                                                                                                                                                                                                                                                                                                                                                                                                                            | Q            | Kg            | 1000             |
|                             | Load centre distance                                                                                                                                                                                                                                                                                                                                                                                                                                                                                                                                                                                                                                                                                                                                                                                                                                                                                                                                                                                                                                                                                                                                                                                                                                                                                                                                                                                                                                                                                                                                                                                                                                                                                                                                                                                                                                                                                                                                                                                                                                                                                                           | c            | mm            | 600              |
|                             | Front overhang distance                                                                                                                                                                                                                                                                                                                                                                                                                                                                                                                                                                                                                                                                                                                                                                                                                                                                                                                                                                                                                                                                                                                                                                                                                                                                                                                                                                                                                                                                                                                                                                                                                                                                                                                                                                                                                                                                                                                                                                                                                                                                                                        | X            | mm            | 790              |
|                             | Track/Wheel base                                                                                                                                                                                                                                                                                                                                                                                                                                                                                                                                                                                                                                                                                                                                                                                                                                                                                                                                                                                                                                                                                                                                                                                                                                                                                                                                                                                                                                                                                                                                                                                                                                                                                                                                                                                                                                                                                                                                                                                                                                                                                                               | Y            | mm            | 1193             |
| WHEEL CHASIS                | Tyre                                                                                                                                                                                                                                                                                                                                                                                                                                                                                                                                                                                                                                                                                                                                                                                                                                                                                                                                                                                                                                                                                                                                                                                                                                                                                                                                                                                                                                                                                                                                                                                                                                                                                                                                                                                                                                                                                                                                                                                                                                                                                                                           | <u>//-//</u> | -,0           | Nylon            |
|                             | Tyre size, rear/drive side                                                                                                                                                                                                                                                                                                                                                                                                                                                                                                                                                                                                                                                                                                                                                                                                                                                                                                                                                                                                                                                                                                                                                                                                                                                                                                                                                                                                                                                                                                                                                                                                                                                                                                                                                                                                                                                                                                                                                                                                                                                                                                     | (-)          | mm            | Ø180X50          |
|                             | Tyre size, front/load side                                                                                                                                                                                                                                                                                                                                                                                                                                                                                                                                                                                                                                                                                                                                                                                                                                                                                                                                                                                                                                                                                                                                                                                                                                                                                                                                                                                                                                                                                                                                                                                                                                                                                                                                                                                                                                                                                                                                                                                                                                                                                                     | / -//        | mm            | Ø82X70           |
|                             | Wheel number (front/load+rear/drive)                                                                                                                                                                                                                                                                                                                                                                                                                                                                                                                                                                                                                                                                                                                                                                                                                                                                                                                                                                                                                                                                                                                                                                                                                                                                                                                                                                                                                                                                                                                                                                                                                                                                                                                                                                                                                                                                                                                                                                                                                                                                                           | 1 >> )       | )- <i>///</i> | 2+2              |
|                             | Wheel Track (rear/drive)                                                                                                                                                                                                                                                                                                                                                                                                                                                                                                                                                                                                                                                                                                                                                                                                                                                                                                                                                                                                                                                                                                                                                                                                                                                                                                                                                                                                                                                                                                                                                                                                                                                                                                                                                                                                                                                                                                                                                                                                                                                                                                       | b10          | mm            | 720              |
|                             | Wheel Track (front/load)                                                                                                                                                                                                                                                                                                                                                                                                                                                                                                                                                                                                                                                                                                                                                                                                                                                                                                                                                                                                                                                                                                                                                                                                                                                                                                                                                                                                                                                                                                                                                                                                                                                                                                                                                                                                                                                                                                                                                                                                                                                                                                       | b11          | mm            | 1400             |
| BASIC DIMENSION             | Lift height                                                                                                                                                                                                                                                                                                                                                                                                                                                                                                                                                                                                                                                                                                                                                                                                                                                                                                                                                                                                                                                                                                                                                                                                                                                                                                                                                                                                                                                                                                                                                                                                                                                                                                                                                                                                                                                                                                                                                                                                                                                                                                                    | h3           | mm            | 3000             |
|                             | Mast height lowered                                                                                                                                                                                                                                                                                                                                                                                                                                                                                                                                                                                                                                                                                                                                                                                                                                                                                                                                                                                                                                                                                                                                                                                                                                                                                                                                                                                                                                                                                                                                                                                                                                                                                                                                                                                                                                                                                                                                                                                                                                                                                                            | h1           | mm            | 2130             |
|                             | Extended mast height                                                                                                                                                                                                                                                                                                                                                                                                                                                                                                                                                                                                                                                                                                                                                                                                                                                                                                                                                                                                                                                                                                                                                                                                                                                                                                                                                                                                                                                                                                                                                                                                                                                                                                                                                                                                                                                                                                                                                                                                                                                                                                           | h4           | mm            | 3590             |
|                             | Handle height minimum/maximum                                                                                                                                                                                                                                                                                                                                                                                                                                                                                                                                                                                                                                                                                                                                                                                                                                                                                                                                                                                                                                                                                                                                                                                                                                                                                                                                                                                                                                                                                                                                                                                                                                                                                                                                                                                                                                                                                                                                                                                                                                                                                                  | h14          | mm            | 885/1165         |
|                             | Fork lowered height                                                                                                                                                                                                                                                                                                                                                                                                                                                                                                                                                                                                                                                                                                                                                                                                                                                                                                                                                                                                                                                                                                                                                                                                                                                                                                                                                                                                                                                                                                                                                                                                                                                                                                                                                                                                                                                                                                                                                                                                                                                                                                            | h13          | mm            | 95               |
|                             | Overall length                                                                                                                                                                                                                                                                                                                                                                                                                                                                                                                                                                                                                                                                                                                                                                                                                                                                                                                                                                                                                                                                                                                                                                                                                                                                                                                                                                                                                                                                                                                                                                                                                                                                                                                                                                                                                                                                                                                                                                                                                                                                                                                 | 11           | mm            | 1890             |
|                             | Length inclusive back of fork                                                                                                                                                                                                                                                                                                                                                                                                                                                                                                                                                                                                                                                                                                                                                                                                                                                                                                                                                                                                                                                                                                                                                                                                                                                                                                                                                                                                                                                                                                                                                                                                                                                                                                                                                                                                                                                                                                                                                                                                                                                                                                  | l2           | mm            | 740              |
|                             | Overall width                                                                                                                                                                                                                                                                                                                                                                                                                                                                                                                                                                                                                                                                                                                                                                                                                                                                                                                                                                                                                                                                                                                                                                                                                                                                                                                                                                                                                                                                                                                                                                                                                                                                                                                                                                                                                                                                                                                                                                                                                                                                                                                  | b1/          | mm            | 1500             |
|                             | Fork dimension                                                                                                                                                                                                                                                                                                                                                                                                                                                                                                                                                                                                                                                                                                                                                                                                                                                                                                                                                                                                                                                                                                                                                                                                                                                                                                                                                                                                                                                                                                                                                                                                                                                                                                                                                                                                                                                                                                                                                                                                                                                                                                                 | s/e/l        | mm            | 58/180/1150      |
|                             | Width over fork/Lateral distance of fork                                                                                                                                                                                                                                                                                                                                                                                                                                                                                                                                                                                                                                                                                                                                                                                                                                                                                                                                                                                                                                                                                                                                                                                                                                                                                                                                                                                                                                                                                                                                                                                                                                                                                                                                                                                                                                                                                                                                                                                                                                                                                       | b5           | mm            | 1200 Max/400 Mir |
|                             | Ground clearance                                                                                                                                                                                                                                                                                                                                                                                                                                                                                                                                                                                                                                                                                                                                                                                                                                                                                                                                                                                                                                                                                                                                                                                                                                                                                                                                                                                                                                                                                                                                                                                                                                                                                                                                                                                                                                                                                                                                                                                                                                                                                                               | m2           | mm            | 29               |
|                             | Aisle width for pallet I-1000 x w-1200 sideway/crossway                                                                                                                                                                                                                                                                                                                                                                                                                                                                                                                                                                                                                                                                                                                                                                                                                                                                                                                                                                                                                                                                                                                                                                                                                                                                                                                                                                                                                                                                                                                                                                                                                                                                                                                                                                                                                                                                                                                                                                                                                                                                        | Ast          | mm            |                  |
|                             | Aisle width for pallet I-800 x w-1200 lengthway                                                                                                                                                                                                                                                                                                                                                                                                                                                                                                                                                                                                                                                                                                                                                                                                                                                                                                                                                                                                                                                                                                                                                                                                                                                                                                                                                                                                                                                                                                                                                                                                                                                                                                                                                                                                                                                                                                                                                                                                                                                                                | Ast          | mm            | \\-\\\-\\\\      |
|                             | Turning radius                                                                                                                                                                                                                                                                                                                                                                                                                                                                                                                                                                                                                                                                                                                                                                                                                                                                                                                                                                                                                                                                                                                                                                                                                                                                                                                                                                                                                                                                                                                                                                                                                                                                                                                                                                                                                                                                                                                                                                                                                                                                                                                 | Wa           | mm            |                  |
| PERFOR -MANCE VCAPAB -ILITY | Lifting speed - laden/unladen                                                                                                                                                                                                                                                                                                                                                                                                                                                                                                                                                                                                                                                                                                                                                                                                                                                                                                                                                                                                                                                                                                                                                                                                                                                                                                                                                                                                                                                                                                                                                                                                                                                                                                                                                                                                                                                                                                                                                                                                                                                                                                  | 1            | m/s           | 0.08/0.12        |
|                             | Lowering speed - laden/unladen                                                                                                                                                                                                                                                                                                                                                                                                                                                                                                                                                                                                                                                                                                                                                                                                                                                                                                                                                                                                                                                                                                                                                                                                                                                                                                                                                                                                                                                                                                                                                                                                                                                                                                                                                                                                                                                                                                                                                                                                                                                                                                 |              | m/s           | 0.12/0.08        |
|                             | Parking Brake                                                                                                                                                                                                                                                                                                                                                                                                                                                                                                                                                                                                                                                                                                                                                                                                                                                                                                                                                                                                                                                                                                                                                                                                                                                                                                                                                                                                                                                                                                                                                                                                                                                                                                                                                                                                                                                                                                                                                                                                                                                                                                                  |              | \ \\          | Manual           |
| ELECTRIC                    | Lift motor rating S3 15%                                                                                                                                                                                                                                                                                                                                                                                                                                                                                                                                                                                                                                                                                                                                                                                                                                                                                                                                                                                                                                                                                                                                                                                                                                                                                                                                                                                                                                                                                                                                                                                                                                                                                                                                                                                                                                                                                                                                                                                                                                                                                                       | -            | kW            | 1.6              |
|                             | Battery voltage, nominal capacity K5                                                                                                                                                                                                                                                                                                                                                                                                                                                                                                                                                                                                                                                                                                                                                                                                                                                                                                                                                                                                                                                                                                                                                                                                                                                                                                                                                                                                                                                                                                                                                                                                                                                                                                                                                                                                                                                                                                                                                                                                                                                                                           | 1            | V/Ah          | 12/130           |
|                             | Battery weight                                                                                                                                                                                                                                                                                                                                                                                                                                                                                                                                                                                                                                                                                                                                                                                                                                                                                                                                                                                                                                                                                                                                                                                                                                                                                                                                                                                                                                                                                                                                                                                                                                                                                                                                                                                                                                                                                                                                                                                                                                                                                                                 | <b>\</b> -)  | V/A           | 36               |
| OTHER F                     | Sound pressure level at operator's ear                                                                                                                                                                                                                                                                                                                                                                                                                                                                                                                                                                                                                                                                                                                                                                                                                                                                                                                                                                                                                                                                                                                                                                                                                                                                                                                                                                                                                                                                                                                                                                                                                                                                                                                                                                                                                                                                                                                                                                                                                                                                                         | //_//        | dB (A)        | <70              |
|                             | Turning angle                                                                                                                                                                                                                                                                                                                                                                                                                                                                                                                                                                                                                                                                                                                                                                                                                                                                                                                                                                                                                                                                                                                                                                                                                                                                                                                                                                                                                                                                                                                                                                                                                                                                                                                                                                                                                                                                                                                                                                                                                                                                                                                  | <b>/</b> (-\ | 000           | 100              |
|                             | Net weight inclusive battery                                                                                                                                                                                                                                                                                                                                                                                                                                                                                                                                                                                                                                                                                                                                                                                                                                                                                                                                                                                                                                                                                                                                                                                                                                                                                                                                                                                                                                                                                                                                                                                                                                                                                                                                                                                                                                                                                                                                                                                                                                                                                                   |              | kg            | 630              |
| ₩<br>F                      | The first state of the first sta |              | "e            |                  |